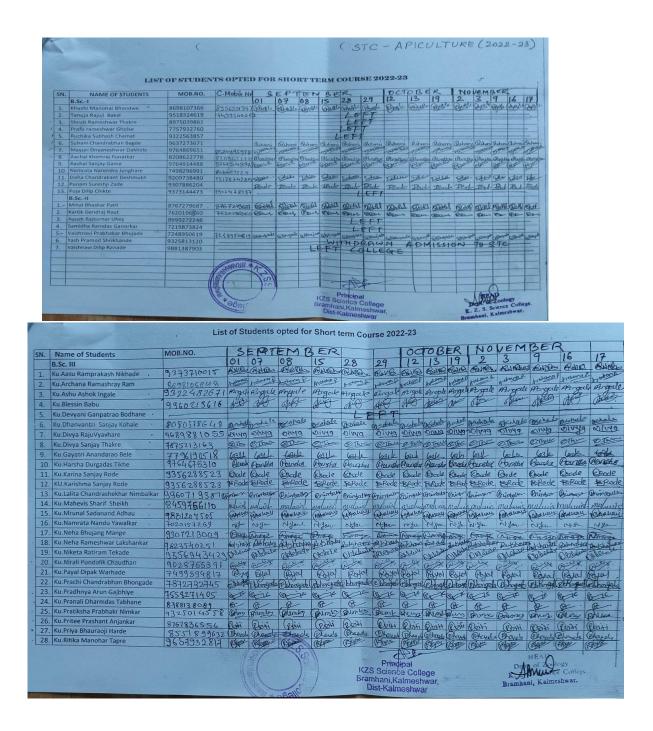

#### Certificate Courses

This is to declare that the following Certificate Courses has been conducted in respective session by the departments.

| S.<br>N<br>o. | Year    | Name of course                            | Co-ordinator              | No.of<br>students | Enrolled<br>Students/<br>Total no.of<br>students |
|---------------|---------|-------------------------------------------|---------------------------|-------------------|--------------------------------------------------|
| 1.            | 2018-19 | Basic computer literacy                   | Miss. Bhawana<br>Warulkar | 25                | 25/355                                           |
|               |         | 1. Apiculture                             | Dr.A.N.Darvekar           | 20                |                                                  |
| 2.            | 2019-20 | 2.Home based nursery<br>business          | Dr.A.M.Shrirame           | 51                | ]                                                |
|               |         | 3.Development of<br>quantitative aptitude | Dr.S.S.Charjan            | 31                | 141/351                                          |
|               |         | 4. Basic computer<br>literacy             | Miss. Bhawana<br>Warulkar | 39                | _                                                |
| 3.            | 2021-22 | 1. Home based nursery<br>business         | Dr.A.M.Shrirame           | 20                | 20/344                                           |
|               |         | 1. Apiculture                             | Dr.A.N.Darvekar           | 67                |                                                  |
| 4             | 2022-23 | 2.Home Based Nursery<br>Business          | Dr.A.M.Shrirame           | 27                | 195/311                                          |
|               |         | 3. Soft Skill Development                 | Dr.A.H.Rangari            | 68                |                                                  |
|               |         | 4. Basic Computer<br>literacy             | Dr.V.S.Borkar             | 33                | 1                                                |