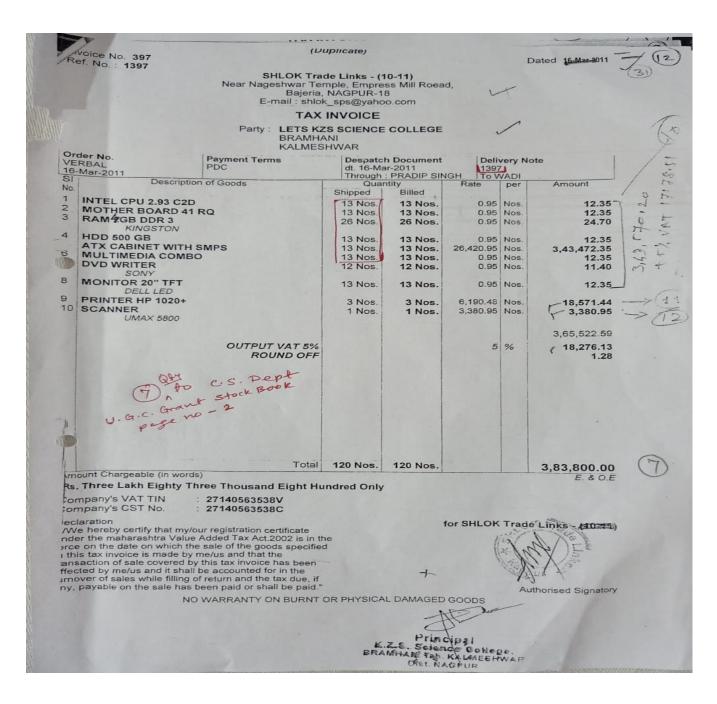

|                                             | 21 COMPUTER                  | S FOR THE STUDENTS           |
|---------------------------------------------|------------------------------|------------------------------|
| No of computers<br>for the student's<br>use | Page no on the<br>stock book | Bill no /Voucher no/Order No |
|                                             | <b>U. G. C. G</b>            | rant Stock Book              |
| 02                                          | 1                            | 5788                         |
| 07                                          | 2                            | 1397                         |
| 03                                          | 8                            | TCPL11/C/14169               |
| 03                                          | 9                            | TCPL12/C/15495               |
|                                             | Donated Con                  | nputers Stock Book           |
| 01                                          | 005                          | DPC/K-37/MPLADS/K-3/640/2017 |
| 01                                          | 007                          | OFF-2/222/19                 |
| 04                                          | 009                          | OFF-3/223/2023               |
| Total - 21                                  |                              |                              |

| Ope                 | ning          | ADD NEW PURCHASE MADE IN THE SESSION चालू वर्षात केलेली खरेदी |                                         |                               |                        |                                              |         |       |                                |  |  |  |  |  |  |  |
|---------------------|---------------|---------------------------------------------------------------|-----------------------------------------|-------------------------------|------------------------|----------------------------------------------|---------|-------|--------------------------------|--|--|--|--|--|--|--|
| Bala<br>सुरूवातीर्च | nce<br>शिल्लक | Description of<br>Articles                                    | From Whom<br>Purchased<br>कोणाकडून विकत | Date of<br>Purchases<br>खरेदी | Voucher<br>No.<br>देयक | No. of<br>Articles<br>संख्या किंवा<br>परिणाम | Cost f  | केंमत | Signature<br>of Head<br>Master |  |  |  |  |  |  |  |
| yeri                | Vatore        | (आकारासह)                                                     | घेतले                                   | दिनांक                        | क्रमांक                |                                              | Rs. Ps. |       | -                              |  |  |  |  |  |  |  |
| Number              | 20100         | 2                                                             | 3                                       | 4                             | 5                      | 6                                            | 7       | -     | 8                              |  |  |  |  |  |  |  |
|                     |               | Hel DESKTOP                                                   | Ruisim                                  | 31/63                         | TEPLIN                 | 04                                           | 10857   |       |                                |  |  |  |  |  |  |  |
| 2011-12             | -             | TICI OFFICIAL                                                 | Computers                               | 2012                          | -                      | - 1                                          | 1       |       |                                |  |  |  |  |  |  |  |
| 012-13              | 04            | -                                                             |                                         |                               |                        | -                                            | -       |       |                                |  |  |  |  |  |  |  |
| 013-14              | 64            | -                                                             | -                                       |                               |                        |                                              |         |       |                                |  |  |  |  |  |  |  |
| 1                   | 14            | -                                                             | -                                       | -                             | -                      | -                                            | -       | +     |                                |  |  |  |  |  |  |  |
| 0-14-15             |               | _                                                             | -                                       | -                             | -                      | -                                            | -       | -     |                                |  |  |  |  |  |  |  |
| 015-16              | 04            | -                                                             | -                                       | -                             | -                      | -                                            | -       | -     |                                |  |  |  |  |  |  |  |
| 0 6- 17             | 04            |                                                               |                                         | -                             | -                      | -                                            | -       | _     |                                |  |  |  |  |  |  |  |
| 017-18              | 04            |                                                               | -                                       | -                             | -                      | -                                            | -       |       |                                |  |  |  |  |  |  |  |
| 018-19              | 04            | -                                                             |                                         |                               | -                      | -                                            | -       |       |                                |  |  |  |  |  |  |  |
| 2019-20             | 04            | -                                                             | -                                       | -                             |                        |                                              |         |       |                                |  |  |  |  |  |  |  |
| 020-21              | 04            | -                                                             | -                                       | -                             | -                      | -                                            | -       | -     |                                |  |  |  |  |  |  |  |
| 028-22              | 04            | -                                                             | -                                       | -                             | ~                      | -                                            | ~       | -     |                                |  |  |  |  |  |  |  |
| 04 12               |               |                                                               |                                         | -                             | -                      | -                                            | -       | _     |                                |  |  |  |  |  |  |  |

|       | Total<br>lumn 1 to 8<br>एकूण | umn 1 to 8 Broken sold |        | Disposel<br>त दिनांक | Closing Balance<br>Column 9-10<br>वर्षा असेरची<br>शिल्लक<br>वस्तु Rकमत Ps. | Signature of<br>Head Master | Remarks<br>शेरा                           |
|-------|------------------------------|------------------------|--------|----------------------|----------------------------------------------------------------------------|-----------------------------|-------------------------------------------|
| वस्तु | Rs. Ps.                      |                        | Rs. Ps | 12                   | 13                                                                         | 14                          | Principal                                 |
|       | 9                            | 10                     | 11     | 16                   |                                                                            | Reckz                       | S Science College<br>mhani, Kalmashwar,   |
|       | 108541                       | -                      | -      | -                    | 04 10857                                                                   |                             | sLKalmeshwar                              |
| 02    | 10037                        |                        |        |                      | 10857                                                                      | The                         | 18 anstered                               |
| -     | -                            | -                      | -      |                      |                                                                            | Ana                         | One of thes                               |
|       | _                            | -                      | -      | -                    | 04 10857                                                                   | alt -                       | and                                       |
| -     |                              |                        |        |                      | 04 10857                                                                   |                             | 103 at 013 Lak                            |
| =     | -                            |                        |        |                      | 04 10857                                                                   | Alla                        | -                                         |
| -     | -                            | -                      |        |                      |                                                                            | -AQ .                       | ZS Science College                        |
| -     |                              | -                      | -      | -                    | 04 1085                                                                    | 1 - IL - E                  | CONTRACT SCHOOL SCHOOL                    |
|       |                              |                        |        |                      | 64 1085                                                                    |                             | Dist-Kalmeshwar                           |
| -     | -                            | -                      |        |                      |                                                                            | -A-                         |                                           |
| -     | -                            | -                      | -      | -                    | 04 1085                                                                    | 4-10-                       |                                           |
|       |                              |                        | -      | -                    | 04 1085                                                                    | 1 pine                      |                                           |
| -     | -                            |                        |        |                      | 04 1085                                                                    | 7 Aler                      | -                                         |
| -     | ~                            | - 1                    | -      | -                    | -                                                                          | APT                         |                                           |
|       | -                            | -                      | -      | -                    | 041085                                                                     | 7 pine                      | Principal                                 |
| -     |                              |                        |        |                      | 04 1035                                                                    | al grie                     | KZS Science College<br>Branhani Kalmeshwa |
| =     | -                            | -                      |        |                      |                                                                            | 1                           | Dist-Kalmeshwar                           |
|       |                              |                        |        |                      |                                                                            | _                           |                                           |
|       |                              |                        |        |                      |                                                                            |                             |                                           |
|       | -                            |                        |        |                      |                                                                            |                             |                                           |