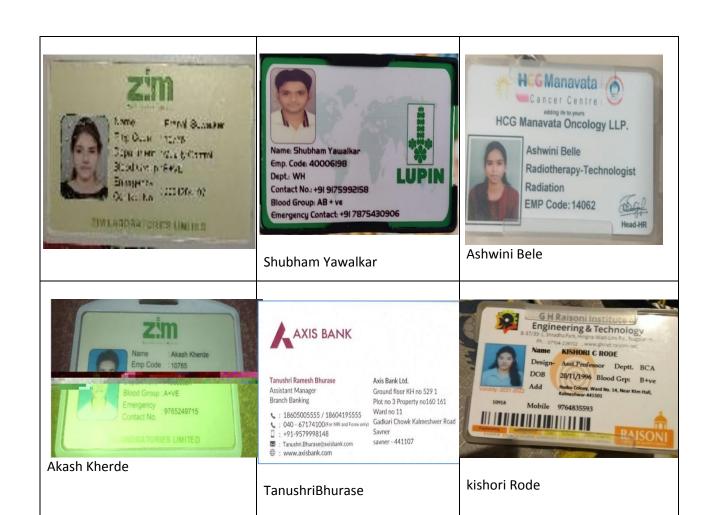

## 5.2.1 : Percentage of placement of outgoing students and students progressing to higher education during the last fiveyears

ZIM Lab MIDC Kalmeshwar: 2021-22

**Placement Letter** 