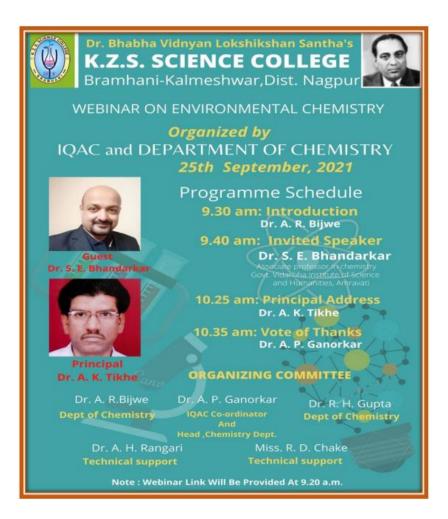

#### 10. Webinar on Environmental Chemistry

Department of Chemistry has organized webinar; Guest Dr. Subodh E. Bhandarkar G.V.I.S.H. Amravati delivered the lecture on topic Environmental Chemistry 25-9-2021. total 101 participants are present in this webinar.