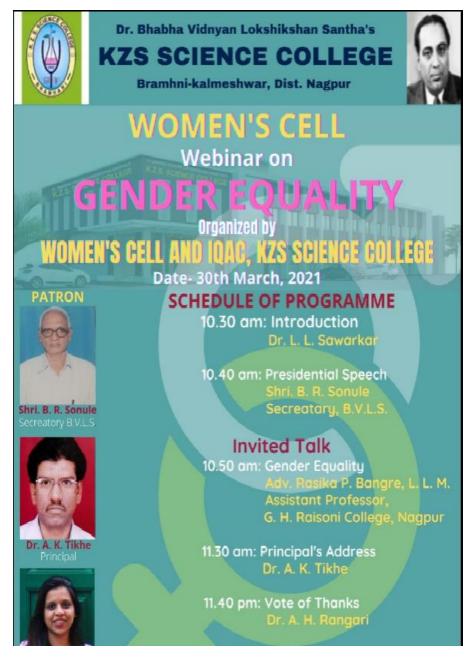

es (OERs) in COVID – 19 era. Dr. Kotrayya B. Agadi, University Librarian, Central University of Gujrat, Gandhinagar (Gujrat) has delivered lecture on Journals and Publications.



#### 2. One Day National Webinar On Intellectual Property Rights

One Day National Webinar on Intellectual Property Rights was jointly organized by College with Arts and Commerce Night College, Nagpur on dated 24<sup>th</sup> Nov 2020. Dr. Prince Ajaykumar Agashe Librarian M.S.S. Institute of Social Work, Nagpur and Mr. Ravindra Kale, Librarian, Shree Somnath Sanskrit University, Veraval, Gujarat were the resource persons.



## 3. Webinar on "125<sup>th</sup> Birth Anniversary of Netaji Subhashchandra Bose"





### 4. National webinar on National Science Day Celebration





#### 5. Webinar on Gender Equality





#### 6. Webinar on examination structure during covid-19

Webinar of Student induction programme on Examination structure During Covid organized by IQAC K.Z.S.science college on 23 december 2020 at 10.30 am. At 10.30 am introduction of programme was given by Dr. A.R.Bijwe. Precedential speech was given by Mr. N. K. Shrikhande. At 10.45 am on "General awareness of exam" this topic covered by Principal Dr.A.K.Tikhe. At 10.55 am Dr. V. S. Borkar (librarian) guided the students on topic "time management during exam"11.5 am. "Online examination structure" this topic cover by Dr. A.P.Ganorkar (Head of Department of chemistry) 11.15 am. Dr. A.N. Darvekar (head of Department of zoology) gave valuable speech on "how to solve online off line exam". The programme anchored by Dr. A.R. Bijwe and Dr