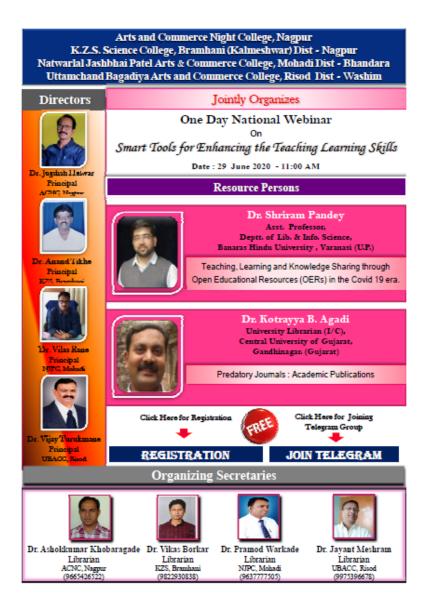

#### 1. One day National webinar on smart tools for enhancing the Teaching learning skills

One day National webinar on smart tools for enhancing the Teaching learning skills was jointly organized by the College with Arts and Commerce Night College Nagpur, Natwarlal Jashbhai Patel Arts and Commerce College Mohadi, Dist. Bhandara and Uttamchand Bagadia Arts and Commerce College, Risod Dist. Washim on dated 29<sup>th</sup> June 2020. Total 812 participants were join the event. One of the resource person Dr. Shriram Pande, Asst. professor, Department of Library and Information Science, Banaras Hindu University, Varanasi (U. P.) has given a speech on Teaching learning and knowledge sharing through open educational resources (OERs) in COVID – 19 era. Dr. Kotrayya B. Agadi, University Librarian, Central University of Gujrat, Gandhinagar (Gujrat) has delivered lecture on Journals and Publications.