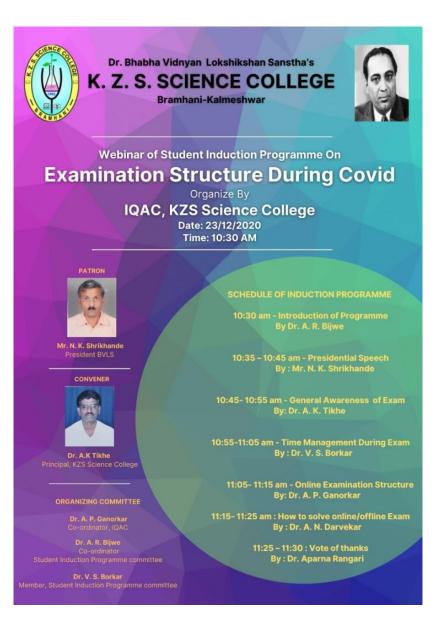

#### 6. Webinar on examination structure during covid-19

Webinar of Student induction programme on Examination structure During Covid organized by IQAC K.Z.S.science college on 23 december 2020 at 10.30 am. At 10.30 am introduction of programme was given by Dr. A.R.Bijwe. Precedential speech was given by Mr. N. K. Shrikhande. At 10.45 am on "General awareness of exam" this topic covered by Principal Dr.A.K.Tikhe. At 10.55 am Dr. V. S. Borkar (librarian) guided the students on topic "time management during exam"11.5 am. "Online examination structure" this topic cover by Dr. A.P.Ganorkar (Head of Department of chemistry) 11.15 am. Dr. A.N. Darvekar (head of Department of zoology) gave valuable speech on "how to solve online off line exam". The programme anchored by Dr. A.R. Bijwe and Dr. A.H. Rangari gave the vote of thanks.