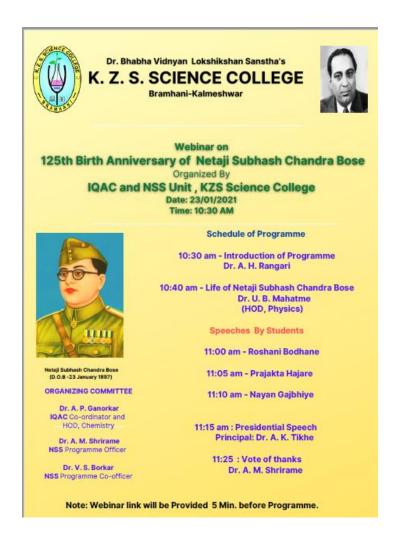

## 3. Webinar on "125<sup>th</sup> Birth Anniversary of Netaji Subhashchandra Bose"