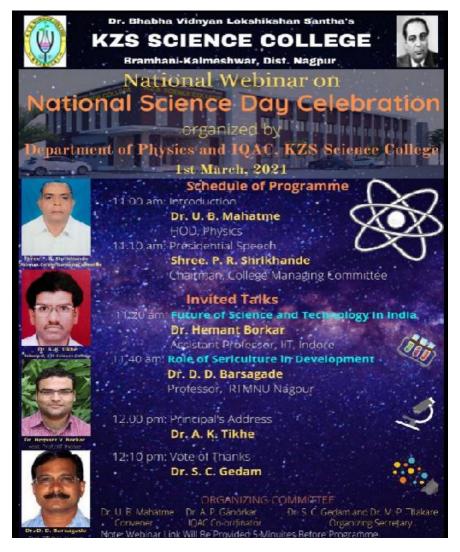

sharing through open educational resources (OERs) in COVID – 19 era. Dr. Kotrayya B. Agadi, University Librarian, Central University of Gujrat, Gandhinagar (Gujrat) has delivered lecture on Journals and Publications.



#### 2. One Day National Webinar On Intellectual Property Rights

One Day National Webinar on Intellectual Property Rights was jointly organized by College with Arts and Commerce Night College, Nagpur on dated 24<sup>th</sup> Nov 2020. Dr. Prince Ajaykumar Agashe Librarian M.S.S. Institute of Social Work, Nagpur and Mr. Ravindra Kale, Librarian, Shree Somnath Sanskrit University, Veraval, Gujarat were the resource persons.



## 3. Webinar on "125<sup>th</sup> Birth Anniversary of Netaji Subhashchandra Bose"





### 4. National webinar on National Science Day Celebration





#### 5. Webinar on Gender Equality





#### 6. Webinar on examination structure during covid-19

Webinar of Student induction programme on Examination structure During Covid organized by IQAC K.Z.S.science college on 23 december 2020 at 10.30 am. At 10.30 am introduction of programme was given by Dr. A.R.Bijwe. Precedential speech was given by Mr. N. K. Shrikhande. At 10.45 am on "General awareness of exam" this topic covered by Principal Dr.A.K.Tikhe. At 10.55 am Dr. V. S. Borkar (librarian) guided the students on topic "time management during exam"11.5 am. "Online examination structure" this topic cover by Dr. A.P.Ganorkar (Head of Department of chemistry) 11.15 am. Dr. A.N. Darvekar (head of Department of zoology) gave valuable speech on "how to solve online off line exam". The pro