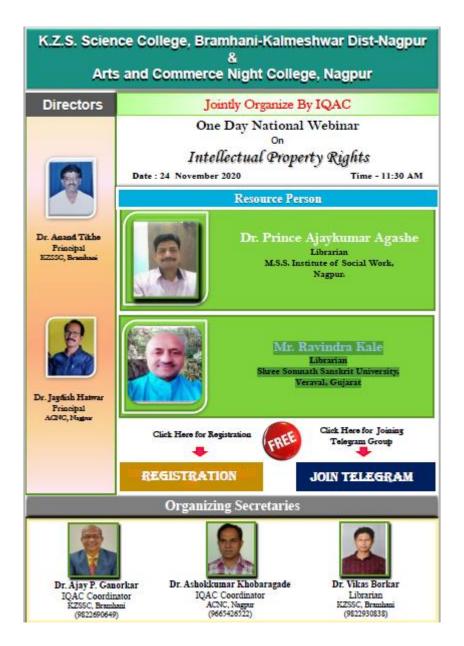

#### 2. One Day National Webinar On Intellectual Property Rights

One Day National Webinar on Intellectual Property Rights was jointly organized by College with Arts and Commerce Night College, Nagpur on dated 24<sup>th</sup> Nov 2020. Dr. Prince Ajaykumar Agashe Librarian M.S.S. Institute of Social Work, Nagpur and Mr. Ravindra Kale, Librarian, Shree Somnath Sanskrit University, Veraval, Gujarat were the resource persons.